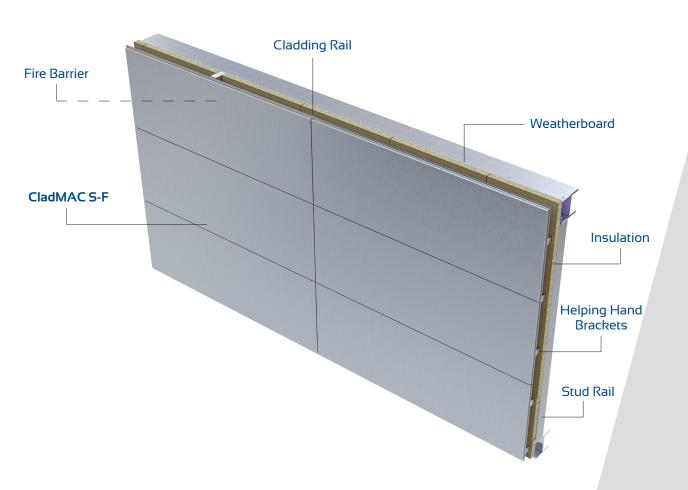

Timber Framing: Provided by others:- the substructure will determine the quality of levelling.
  - MAC Carrier System: Consisting of 100mm long Carrier Brackets and up to 6m long Angles and/or T sections allowing full adjustability.

FIXING METHOD:

- Fixing of bracket support is determined by the substructure
- The interlocking panels are secured to the bracketry using 5.5mm x 25mm Stainless Steel Tek screws with a 16mm EPDM washer.

**ACCESSORIES:** 

- Ventilation: Perforated panels
- Starter Trim: Supplied in 3m Lengths
- Sills: Supplied in 3m Lengths
- Bespoke Corners/Transition Sections
- Closure Trims: Supplied in 3m Lengths
- Butt Straps: Supplied in 100-150mm Lengths



## CladMAC S-F

## Secret fix aluminium rainscreen system



### SYSTEM ILLUSTRATION

#### SYSTEM COMPONENTS:



#### **FURTHER INFORMATION**



Scan to view the CladMAC S-F Video



Scan to view our other CladMAC Systems