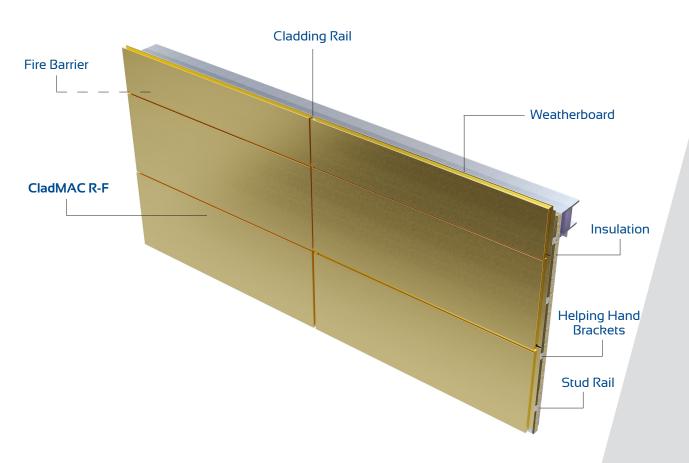

- Timber Framing: Provided by others:- the substructure will determine the quality of levelling.
  - MAC Carrier System: Consisting of 100mm long Carrier Brackets and up to 6m long Angles and/or T sections allowing full adjustability.

FIXING METHOD:

- Fixing of bracket support is determined by the substructure
- The over lapped panels are secured to the bracketry using a colour match BM-LP-LS 25mm star head fixing.

**ACCESSORIES:** 

- Ventilation: Perforated panels if required
- Starter Trim: Supplied in 3m Lengths
- Sills: Supplied in 3m Lengths
- Bespoke Corners/Transition Sections
- Closure Trims: Supplied in 3m Lengths
- Butt Straps: Supplied in 100-150mm Lengths



## CladMAC R-F

### Recess fix aluminium rainscreen system



# SYSTEM ILLUSTRATION

#### **SYSTEM COMPONENTS:**



#### **FURTHER INFORMATION**



Scan to view the CladMAC R-F Video



Scan to view our other CladMAC Systems