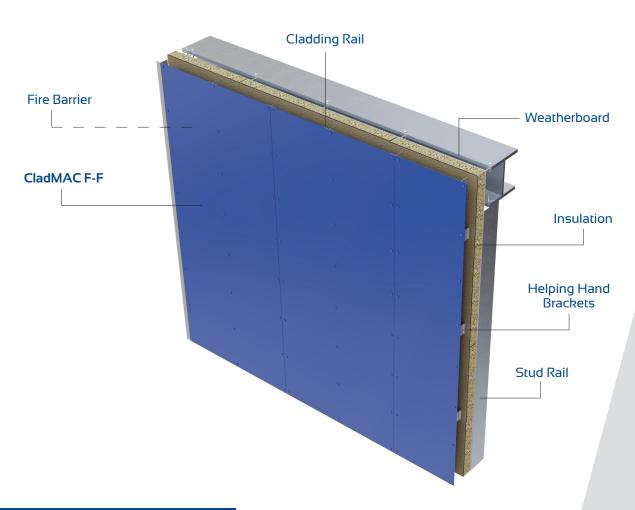

ructure will determine quality of levelling
  - Timber Framing: Provided by others:- the substructure will determine the quality of levelling.
  - MAC Carrier System: Consisting of 100mm long Carrier Brackets and up to 6m long Angles and/or T sections allowing full adjustability.

FIXING METHOD:

- Fixing of bracket support is determined by the substructure
- The face fix panels are secured to the bracketry using a colour match BM-LP-LS 25mm star head fixing.

**ACCESSORIES:** 

- Ventilation: Perforated panels if required
- Sills: Supplied in 3m Lengths
- Bespoke Corners/Transition Sections
- Closure Trims: Supplied in 3m Lengths
- Butt Straps: Supplied in 100-150mm Lengths



## CladMAC F-F

## Face fix aluminium rainscreen system



### SYSTEM ILLUSTRATION

#### **SYSTEM COMPONENTS:**



#### **FURTHER INFORMATION**



Scan to view the CladMAC F-F Video



Scan to view our other CladMAC Systems