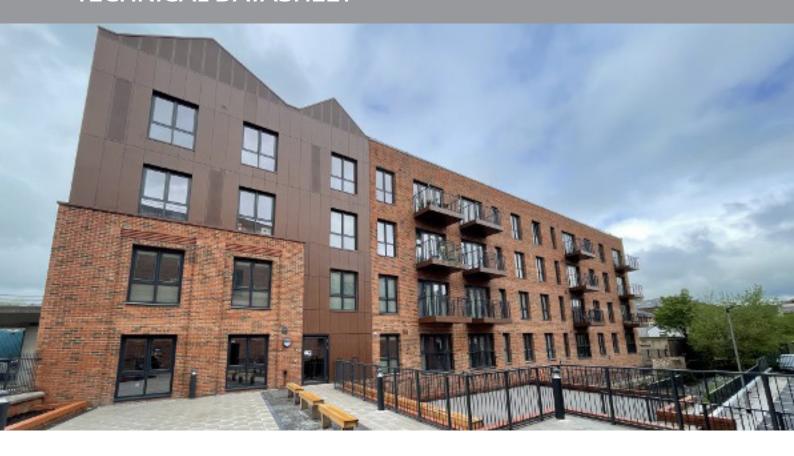

# CLADMAC F-F: FACE FIX RAINSCREEN SYSTEM

#### **TECHNICAL DATASHEET**

### CladMAC F-F

#### Face fix aluminium rainscreen system

DESCRIPTION:

Flat powder coated sheet, can be installed horizontally or vertically. Can also be utilised as a soffit system. Panels can be supplied in lengths up to 2970mm x 1170mm.