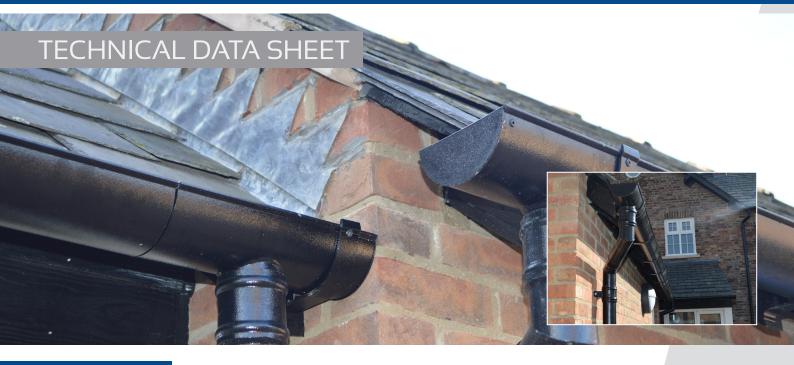

## STRATUS SPECIAL CAST ALUMINIUM GUTTERS

**DESCRIPTION:** 

Moulded ogee cast aluminium gutters designed with traditional spigot fixings.

**MATERIAL:** 

Aluminium sheet to EN 485 /515 / 573: Designation NS3, Condition H14, supplied by BS EN ISO 9002 registered stockist to ensure traceability.

**NOMINAL SIZE:** 

150mm x 100mm / 125mm x 100mm

**PROFILE:** 

Cast to 46 O Gee.

FINISH:

Polyester powder coated or mill finish.

**COLOUR:** 

Polyester powder coated colour to a standard RAL, BS 4800 or 481 C range by Akzo Nobel, applied by MAC- a Service First, ISO 9001 approved applicator.

**JOINTING METHOD:** 

Traditional socket and spigot using MAC Low modulus silicone sealant applied to clean and dry surface prior to assembly.

**FIXING METHOD:** 

Support brackets at recommended positions adjacent to outlets and corners and at not more than 600mm centres.