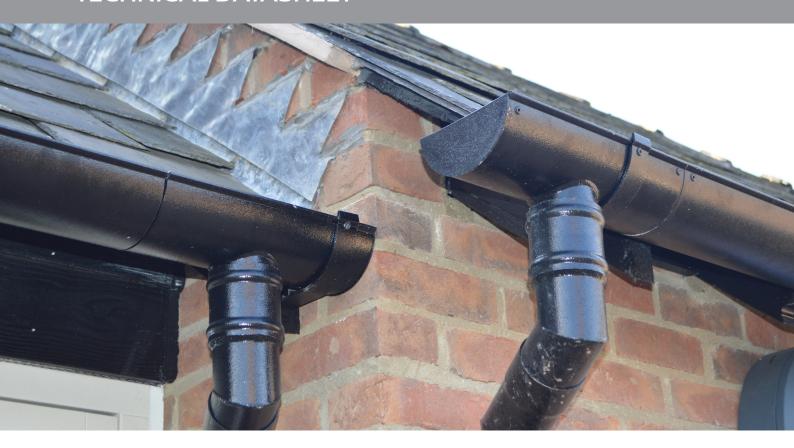

## STRATUS SPECIAL CAST ALUMINIUM GUTTERS

**DESCRIPTION:** 

Moulded ogee cast aluminium gutters designed with traditional spigot fixings.

**MATERIAL:** 

Aluminium sheet to EN 485 /515 / 573: Designation NS3, Condition H14, supplied by BS EN ISO 9002 registered stockist to ensure traceability.

**NOMINAL SIZE:** 

150mm x 100mm / 125mm x 100mm

**PROFILE:** 

Cast to 46 O Gee.

FINISH:

Polyester powder coated or mill finish.

**COLOUR:** 

Polyester powder coated colour to a standard RAL, BS 4800 or 481 C range by Akzo Nobel, applied by MAC- a Service First, ISO 9001 approved applicator.

**JOINTING METHOD:** 

Traditional socket and spigot using MAC Low modulus silicone sealant applied to clean and dry surface prior to assembly.

**FIXING METHOD:** 

Support brackets at recommended positions adjacent to outlets and corners and at not more than 600mm centres.