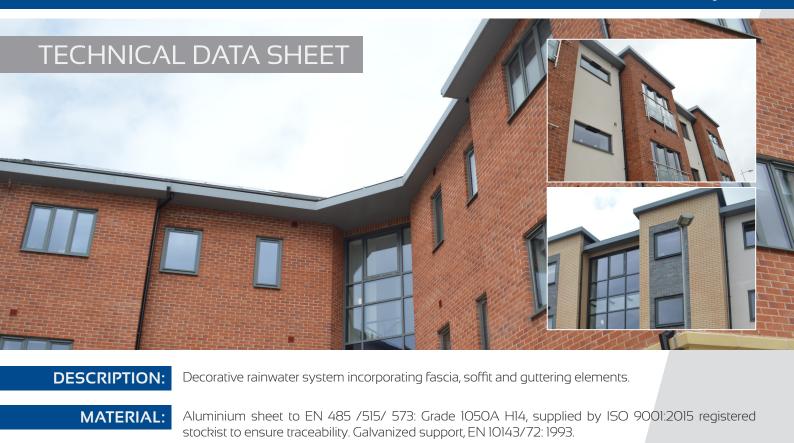

## FASCIA, SOFFIT & GUTTER SYSTEM

SIZE:

Fascia: As specification. Soffit: As specification.

GAUGE:

Fascia: 2mm Soffit: 2mm Gutter: 2mm

FINISH:

Mill finish or polyester powder coated.

**COLOUR:** Polyester powder coated colour to a standard RAL, BS 4800 or BS 381 C range by Akzo Nobel, applied by MAC- a Service First, ISO 9001, approved applicator. Applied to standards indicated in BS 6496.

SUPPORT: Galvanized steel brackets providing support system, self finish.

JOINTING METHOD:

Internal butt straps mechanically fixed with a 2/3mm expansion joint between each coping.

FIXING METHOD:

Galvanized steel brackets: HD self-drill fastener 5.5mm gauge x 38mm long through all pre-punched holes into galvanized brackets.

Soffits: HD self-drill fastener 5.5mm gauge x 38mm long (except seen fixings with 4.8mm pop rivets) through panel lips into galvanized brackets at 1 m centres. All exposed pop rivets to be polyester powder pre-coated and colour matched from MAC's standard colour range.

## ACCESSORIES:

- Polyester powder coated joint straps, stop ends, internal and external corners.
- Gable box ends, gable/verge fascias, apex pieces, fascia lengths soffit panels (up to 3m long) & corners.
  Fixings recommended for the purpose and supplied by MAC.