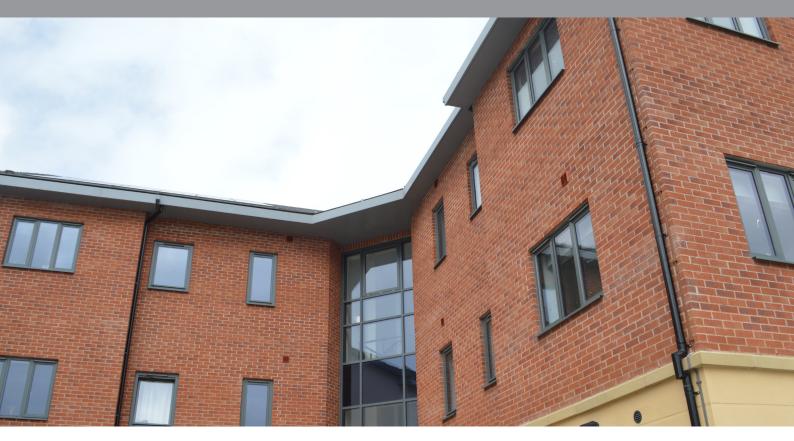

## FASCIA, SOFFIT & GUTTER SYSTEM

SIZE:

Fascia: As specification. Soffit: As specification.

GAUGE:

Fascia: 2mm Soffit: 2mm Gutter: 2mm

FINISH:

Mill finish or polyester powder coated.

**COLOUR:** Polyester powder coated colour to a standard RAL, BS 4800 or BS 381 C range by Akzo Nobel, applied by MAC- a Service First, ISO 9001, approved applicator. Applied to standards indicated in BS 6496.

SUPPORT: Galvanized steel brackets providing support system, self finish.

JOINTING METHOD:

Internal butt straps mechanically fixed with a 2/3mm expansion joint between each coping.

FIXING METHOD:

Galvanized steel brackets: HD self-drill fastener 5.5mm gauge x 38mm long through all pre-punched holes into galvanized brackets.

Soffits: HD self-drill fastener 5.5mm gauge x 38mm long (except seen fixings with 4.8mm pop rivets) through panel lips into galvanized brackets at 1 m centres. All exposed pop rivets to be polyester powder pre-coated and colour matched from MAC's standard colour range.

## ACCESSORIES:

- Polyester powder coated joint straps, stop ends, internal and external corners.
- Gable box ends, gable/verge fascias, apex pieces, fascia lengths soffit panels (up to 3m long) & corners.
  Fixings recommended for the purpose and supplied by MAC.