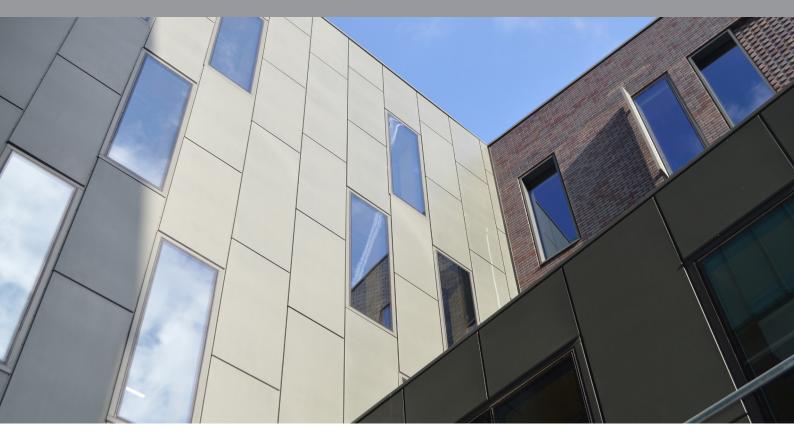

# CladMAC RF Recess fix aluminium rainscreen system

Can be installed horizontally or vertically. Can also be utilised as a soffit. Panels can be supplied with open ends and a powder coated butt strap or as a 4-sided panel.