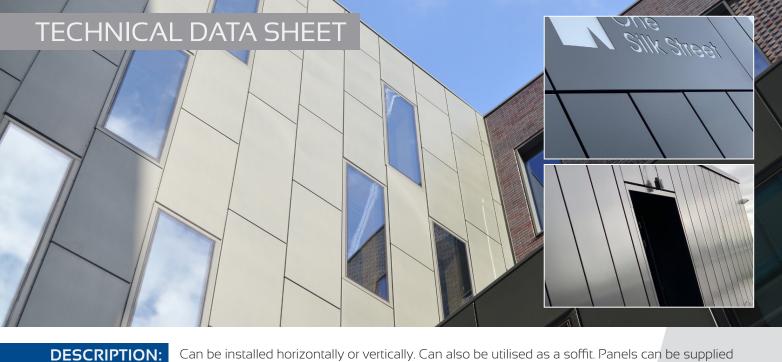

# CladMAC RF Recess fix aluminium rainscreen system

Can be installed horizontally or vertically. Can also be utilised as a soffit. Panels can be supplied with open ends and a powder coated butt strap or as a 4-sided panel.