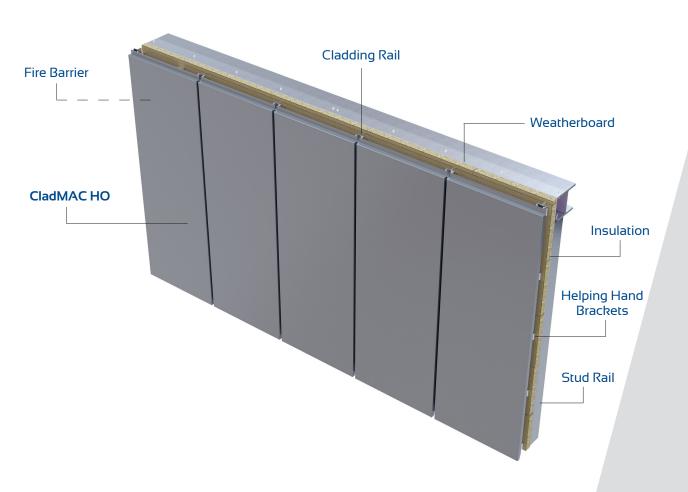

p to 6m long N7 rails allowing full adjustability
  - Colour matched cover plates slid into the extruded groove of the rail, with anti-rattle tape placed In to the rail.

FIXING METHOD:

- Fixing of bracket support is determined by the substructure.
- The panel notches are guided Into the hook plates and carefully slid down Into position. The top return flange is then secured to the bracketry using 5.5mm x 25mm Stainless Steel Tek screws with a 16mm EPDM washer.

**ACCESSORIES:** 

- Ventilation: Perforated panels if required
- Starter Trim: Supplied in 3m Lengths
- Sills: Supplied in 3m Lengths
- Bespoke Corners/Transition Sections
- Closure Trims: Supplied in 3m Lengths



## **CladMAC HO**

## Hook on aluminium rainscreen system



#### SYSTEM ILLUSTRATION

#### **SYSTEM COMPONENTS:**



#### **FURTHER INFORMATION**



Scan to view the CladMAC HO Video



Scan to view our other CladMAC Systems