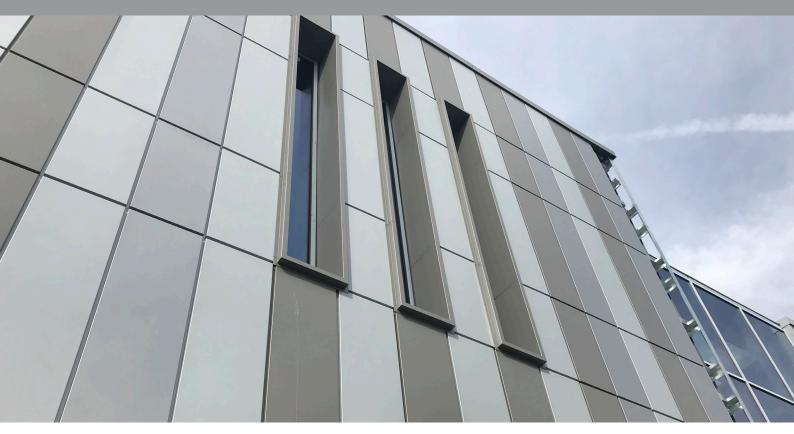

## CladMAC SF Secret fix aluminium rainscreen system

#### **DESCRIPTION:**

Can be installed horizontally or vertically. Can also be utilised as a soffit. Panels can be supplied with open ends and a powder coated butt strap or as a 4-sided panel.

MATERIAL: