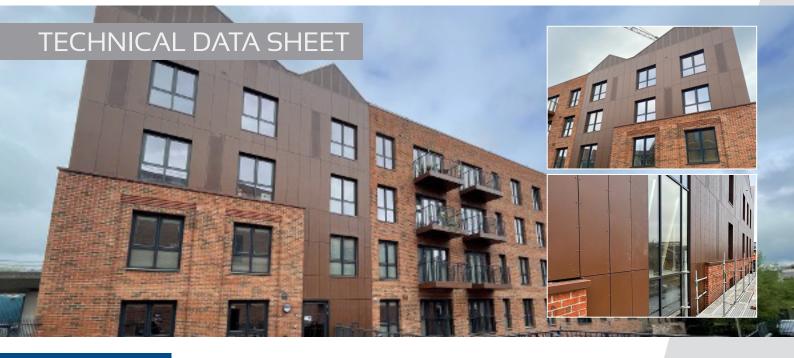

#### Face fix aluminium rainscreen system

DESCRIPTION:

Flat powder coated sheet, can be installed horizontally or vertically. Can also be utilised as a soffit system. Panels can be supplied in lengths up to 2970mm x 1170mm.