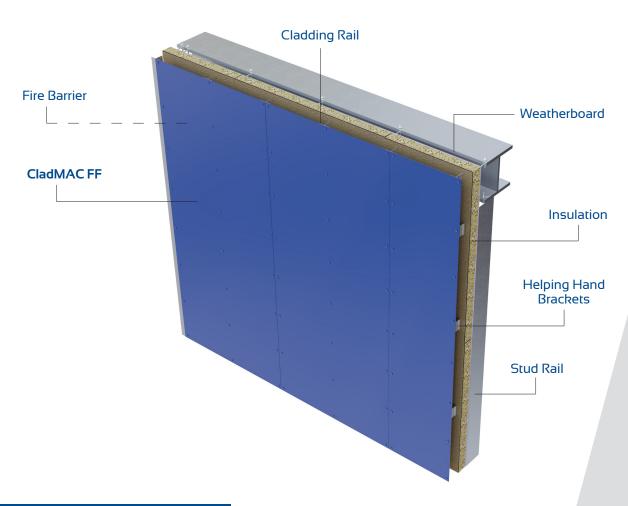

ucture will determine quality of levelling
  - Timber Framing: Provided by others:- the substructure will determine the quality of levelling.
  - MAC Carrier System: Consisting of 100mm long Carrier Brackets and up to 6m long Angles and/or T sections allowing full adjustability.

FIXING METHOD:

- Fixing of bracket support is determined by the substructure
- The face fix panels are secured to the bracketry using a colour match BM-LP-LS 25mm star head fixing.

**ACCESSORIES:** 

- Ventilation: Perforated panels if required
- Sills: Supplied in 3m Lengths
- Bespoke Corners/Transition Sections
- Closure Trims: Supplied in 3m Lengths
- Butt Straps: Supplied in 100-150mm Lengths



# **CladMAC FF**

## Face fix aluminium rainscreen system



## SYSTEM ILLUSTRATION

#### **SYSTEM COMPONENTS:**



#### **FURTHER INFORMATION**



Scan to view the CladMAC FF Video



Scan to view our other CladMAC Systems